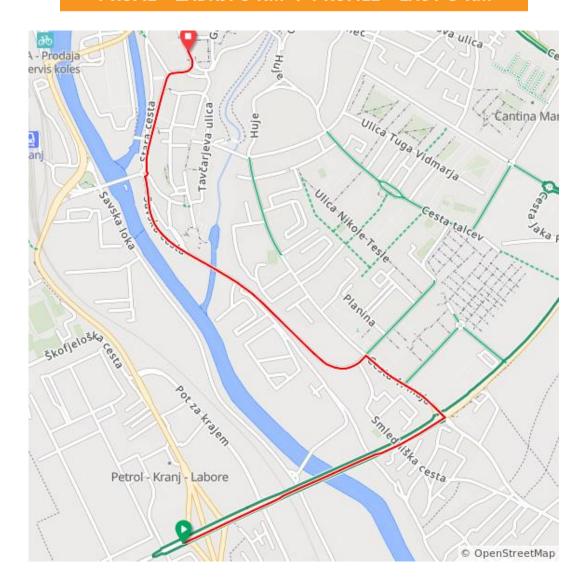

CENTER KRANJ

Gosposvetska ul. 10, 4000 KRANJ

Tel.: +386 4 208 20 00

#### KLINIČNI CENTER LJUBLJANA – CLINIC HOSPITAL LJUBLJANA

Zaloška c. 2, 1000 LJUBLJANA

Tel.: +386 1 430 30 13

#### **DANGEROUS POINTS**

ROUNDABOUT BEFORE JELENOV KLANEC – km 11,7, 23,9, 36,1, 48,3, 60,5, 72,7, 84,9, 97,1, 109,3, 121,5, 133,7, 145,9, 158,1.

CITY CENTER from Maistrov trg to Poštna ulica in distance 300 m – km 0,3, 12,5, 24,7, 36,9, 49,1, 61,3, 73,5, 85,7, 97,9, 110,1, 122,3, 134,5, 146,7.

DELAVSKI MOST/BRIDGE – riders must drive on the right side of the bridge.

OBSTACLE ON THE ROAD (paved mini road island) – 35 m before the start/finish line.

## **RACE COURSE**

LAP (13x 12,2 km)

# ZEMLJEVID POTI I RACE COURSE



## PROFIL - KROG | PROFILE - LAP



## PROFIL - ZADNJI 3 KM | PROFILE - LAST 3 KM



## PROFIL - ZADNJI 3 KM | PROFILE - LAST 3 KM









# **GP KRANJ 2023**

## 23. 7. 2023, Kranj - 158,6km

| komentarji     | mesto                 | smer          | dolžina |      | do<br>cilja |       | hitrost (km/h) |       | 1)    | opombe/remarks                                     |
|----------------|-----------------------|---------------|---------|------|-------------|-------|----------------|-------|-------|----------------------------------------------------|
|                |                       |               | km      | km   | km          | 40    | 42             | 44 46 |       |                                                    |
| START          | Kranj/Koroška cesta   | 1             | 0       | 0,0  | 158,6       | 13:00 | 13:00          | 13:00 | 13:00 | naravn