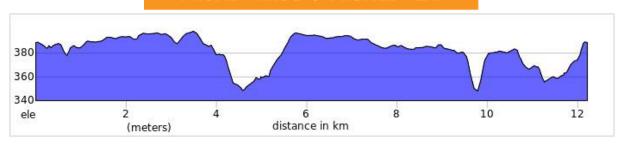

51 620 425

#### ZDRAVSTVENI DOM KRANJ – HEALTH CENTER KRANJ

Gosposvetska ul. 10, 4000 KRANJ

Tel.: +386 4 208 20 00

#### KLINIČNI CENTER LJUBLJANA – CLINIC HOSPITAL LJUBLJANA

Zaloška c. 2, 1000 LJUBLJANA

Tel.: +386 1 430 30 13

#### **DANGEROUS POINTS**

ROUNDABOUT BEFORE JELENOV KLANEC – km 11,7, 23,9, 36,1, 48,3, 60,5, 72,7, 84,9, 97,1, 109,3, 121,5, 133,7, 145,9, 158,1.

CITY CENTER from Maistrov trg to Poštna ulica in distance 300 m – km 0,3, 12,5, 24,7, 36,9, 49,1, 61,3, 73,5, 85,7, 97,9, 110,1, 122,3, 134,5, 146,7.

DELAVSKI MOST/BRIDGE – riders must drive on the right side of the bridge.

OBSTACLE ON THE ROAD (paved mini road island) – 35 m before the start/finish line.

## **RACE COURSE**

LAP (13x 12,2 km)

# ZEMLJEVID POTI I RACE COURSE



## PROFIL - KROG | PROFILE - LAP



## PROFIL - ZADNJI 3 KM | PROFILE - LAST 3 KM



## PROFIL - ZADNJI 3 KM | PROFILE - LAST 3 KM









# **GP KRANJ 2023**

## 23. 7. 2023, Kranj - 158,6km

| komentarji     | mesto                 | smer          | dolžina |      | do<br>cilja |       | hitrost (km/h) |       | 1)    | opombe/remarks                                     |
|----------------|-----------------------|---------------|---------|------|-------------|-------|----------------|-------|-------|----------------------------------------------------|
|                |                       |               | km      | km   | km          | 40    | 42             | 44 46 |       |                                                    |
| START          | Kranj/Koroška cesta   | 1             | 0       | 0,0  | 158,6