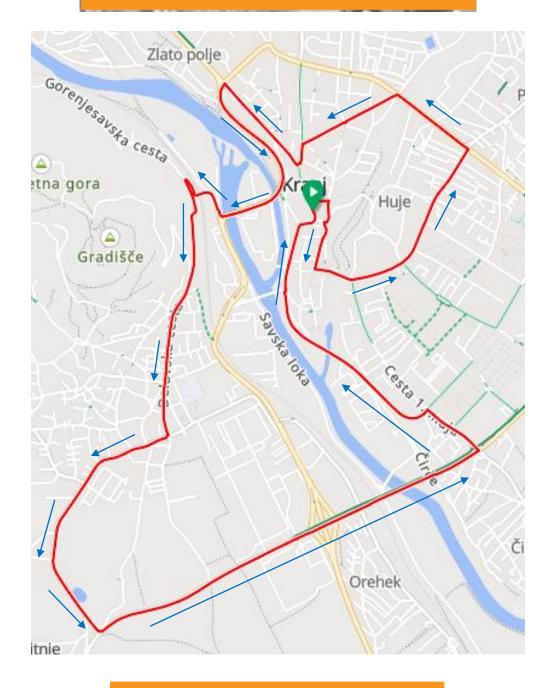

#### <u>Article 7 – THE ROUTE</u> OF THE RACE

**START/FINISH**: Koroška street – between Hotel Creina and City library

#### LAP (13x 12,2 km)

Koroška cesta (START – HOTEL CREINA) – Slovenski trg – Gregorčičeva ulica – Maistrov trg – Prešernova ulica – Poštna ulica – Cesta 1. maja – Zupančičeva – Likozarjeva – C. Staneta Žagarja – Bleiweisova (rondo) – Koroška c. – Stara cesta – Gorenjesavska cesta – Delavska cesta – Škofjeloška cesta – RC 210 – Cesta 1. maja – Savska cesta – Ljubljanska cesta – Jelenov klanec – Koroška cesta (FINISH – HOTEL CREINA)

## **RACE COURSE**

LAP (13x 12,2 km)