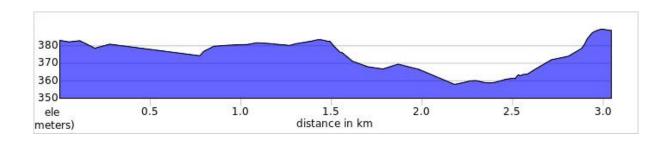

l.: +386 4 208 20 00

#### KLINIČNI CENTER LJUBLJANA – CLINIC HOSPITAL LJUBLJANA

Zaloška c. 2, 1000 LJUBLJANA

Tel.: +386 1 430 30 13

#### **DANGEROUS POINTS**

ROUNDABOUT BEFORE JELENOV KLANEC – km 11,7, 23,9, 36,1, 48,3, 60,5, 72,7, 84,9, 97,1, 109,3, 121,5, 133,7, 145,9, 158,1.

CITY CENTER from Maistrov trg to Poštna ulica in distance 300 m – km 0,3, 12,5, 24,7, 36,9, 49,1, 61,3, 73,5, 85,7, 97,9, 110,1, 122,3, 134,5, 146,7.

DELAVSKI MOST/BRIDGE – riders must drive on the right side of the bridge.

OBSTACLE ON THE ROAD (paved mini road island) – 35 m before the start/finish line.

## **RACE COURSE**

LAP (13x 12,2 km)

# ZEMLJEVID POTI I RACE COURSE



## PROFIL - KROG | PROFILE - LAP



## PROFIL - ZADNJI 3 KM | PROFILE - LAST 3 KM



## PROFIL - ZADNJI 3 KM | PROFILE - LAST 3 KM









# **GP KRANJ 2023**

## 23. 7. 2023, Kranj - 158,6km

| komentarji     | mesto                 | smer          | dolžina |      | do<br>cilja |       | hitrost (km/h) |       | 1)    | opombe/remarks                                     |
|----------------|-----------------------|---------------|---------|------|-------------|-------|----------------|-------|-------|----------------------------------------------------|
|                |                       |               | km      | km   | km          | 40    | 42             | 44 46 |       |                                                    |
| START          | Kranj/Koroška cesta   | 1             | 0       | 0,0  | 158,6       | 13:00 | 13:00          | 13:00 | 13:00 | naravnost                                          |
|