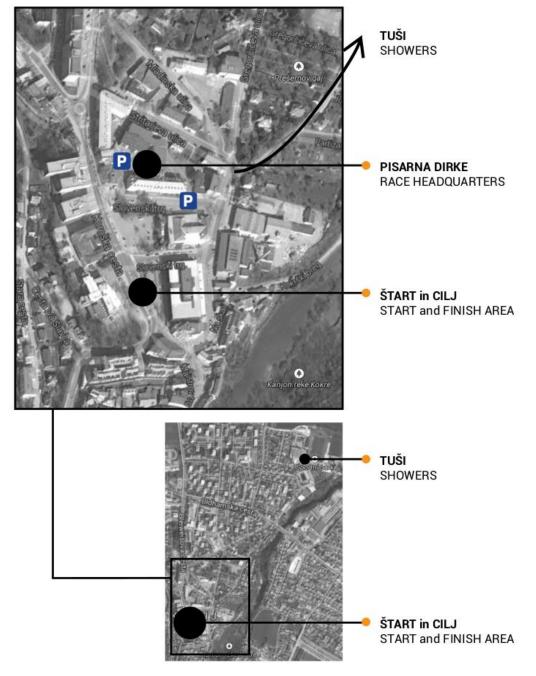

#### Article 4 – RACE HEADQUARTERS

The race headquarters shall be open on Sunday, 23<sup>rd</sup> of July 2023 from 8.30 am until 8.00 pm and is located at the following address: MUNICIPALITY KRANJ, Slovenski trg 1, 4000 KRANJ.

#### Article 17 - SHOWERS

Showers on Sunday will be avaliable to all riders at: Sport stadium Kranj Partizanska c. 37 4000 KRANJ